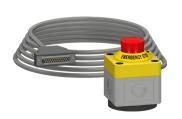

o of 1:1000 that can be directly connected to your oscilloscope (1 MOhm input).



#### **EXT-INS-CON**

Two meter long extension for the remote connection of the EUT. The pulse also meets all technical specifications at the output of the extension and can be calibrated accordingly.



Base for mounting the TC-ST together with the EXT-INS-CON away from the generator.



Test cabinet Mounted on top of the generator for EUT with maximum dimensions 20 X 20 x 30cm. Can be used together with generators up to 30kV. Electro-mechanical locking mechanism to prevent opening during test.



#### INS-SOP8-36

Adapter set for small outline package semiconductors with simple connection to INS-1250. Including a plastic oil bath 0.7L and adapter board for up to 44 PIN.

#### **MORE OPTIONS & COMFORT**





- WARNING LAMP
- **EMERGENCY-STOP**

#### **TEMA3000 - SOFTWARE TEST SUITE**



Create and manage tests and sequences. Integrate DSO measurements in professional reports. Import and export Test Setups and Sequences. Smart test functions and predefined Test Library.



For further information please do not hesitate to contact your local EMC PARTNER AG representative. Visit our website for more information and contact details.

### www.emc-partner.com

#### **Swiss Headquarters**

EMC PARTNER AG Baselstrasse 160 CH - 4242 Laufen

Phone +41 61 775 20 30 Fax +41 61 775 20 59

Email sales@emc-partner.ch Web www.emc-partner.com

Information in this document is an indication of capability only. EMC PARTNER AG publishes only the English version of this document. Translation into other languages