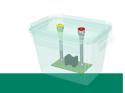

Test cabinet Mounted on top of the generator for EUT with maximum dimensions 20 X 20 x 30cm. Can be used together with generators up to 30kV. Electro-mechanical locking mechanism to prevent opening during test.