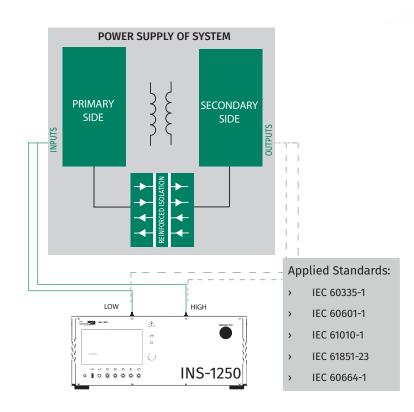

#### **APPLICATION 1: TEST SETUP ON COMPONENT LEVEL**

#### **APPLICATION 2: TEST SETUP ON SYSTEM LEVEL**

**Test types** 

1.2/50µs, maximum surge insulation voltage (V<sub>IOSM</sub>)

**INS-1250** 

**CN-INS-X** 

Impulse insulation tester 1.2/50 µs from 500V to 30kV. Breakdown detection at generator or test object. Report generation and control from colour touch panel and 40 Ohm impedance. Ready for Semiconductor testing / IC testing.