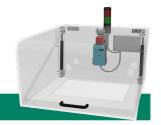

Test cabinet Mounted on top of the generator for EUT with maximum dimensions 20 X 20 x 30cm. Can be used together with generators up to 30kV. Electro-mechanical locking mechanism to prevent opening during test.