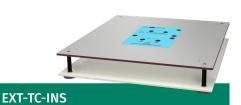

#### INS-SOP8-36

Adapter set for small outline package semiconductors with simple connection to INS-1250. Including a plastic oil bath 0.7L and adapter board for up to 44 PIN.