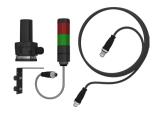

tio of 1:1000 that can be directly connected to your oscilloscope (1 MOhm input).



#### **EXT-INS-CON**

Two meter long extension for the remote connection of the EUT. The pulse also meets all technical specifications at the output of the extension and can be calibrated accordingly.



Base for mounting the TC-ST together with the EXT-INS-CON away from the generator.



Test cabinet Mounted on top of the generator for EUT with maximum dimensions 20 X 20 x 30cm. Can be used together with generators up to 30kV. Electro-mechanical locking mechanism to prevent opening during test.



#### INS-SOP8-36

Adapter set for small outline package semiconductors with simple connection to INS-1250. Including a plastic oil bath 0.7L and adapter board for up to 44 PIN.

#### **MORE OPTIONS & COMFORT**





- WARNING LAMP
- **EMERGENCY-STOP**

#### **TEMA3000 - SOFTWARE TEST SUITE**



Create and manage tests and sequences. Integrate DSO measurements in professional reports. Import and export Test Setups and Sequences. Smart test functions and predefined Test Library.



For further information please do not hesitate to contact your local EMC PARTNER AG representative. Visit our website for more information and contact details.

### www.emc-partner.com

#### **Swiss Headquarters**

EMC PARTNER AG Baselstrasse 160 CH - 4242 Laufen

Phone +41 61 775 20 30 Fax +41 61 775 20 59

Email sales@emc-partner.ch Web www.emc-partner.com

Information in this document is an indication of capability only. EMC PARTNER AG publishes only the English version of this document. Translation into other language