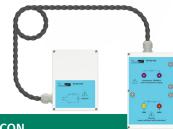

#### **EXT-INS-CON**

Two meter long extension for the remote connection of the EUT. The pulse also meets all technical specifications at the output of the extension and can be calibrated accordingly.

Base for mounting the TC-ST together with the EXT-INS-CON away from the generator.