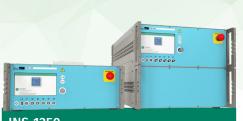

#### **APPLICATION 2: TEST SETUP ON SYSTEM LEVEL**

**Test types** 

1.2/50µs, maximum surge insulation voltage (V<sub>IOSM</sub>)

**INS-1250** 

**CN-INS-X** 

Impulse insulation tester 1.2/50 µs from 500V to 30kV. Breakdown detection at generator or test object. Report generation and control from colour touch panel and 40 Ohm impedance. Ready for Semiconductor testing / IC testing.

1.2/50µs lightning impulse generator up to 24 kV with 40 Ohm impedance. High voltage outputs on top plate protected by TC-ST test

With this external box the system impedance can be easily adjusted to 500 Ohm by the customer.