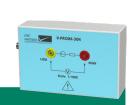

#### **APPLICATION 2: TEST SETUP ON SYSTEM LEVEL**

**Test types** 

1.2/50µs, maximum surge insulation voltage (V<sub>IOSM</sub>)

**INS-1250** 

**CN-INS-X** 

Impulse insulation tester 1.2/50 µs from 500V to 30kV. Breakdown detection at generator or test object. Report generation and control from colour touch panel and 40 Ohm impedance. Ready for Semiconductor testing / IC testing.