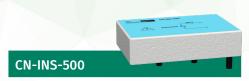

#### **APPLICATION 2: TEST SETUP ON SYSTEM LEVEL**

**Test types** 

1.2/50µs, maximum surge insulation voltage (V<sub>IOSM</sub>)

**INS-1250** 

**CN-INS-X** 

Impulse insulation tester 1.2/50 µs from 500V to 30kV. Breakdown detection at generator or test object. Report generation and control from colour touch panel and 40 Ohm impedance. Ready for Semiconductor testing / IC testing.