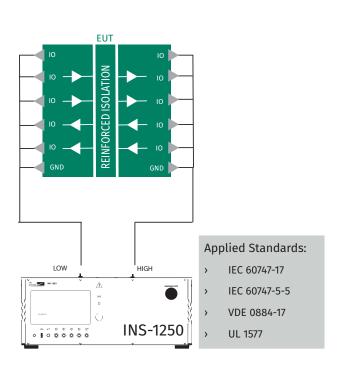

#### **APPLICATION 1: TEST SETUP ON COMPONENT LEVEL**

#### **APPLICATION 2: TEST SETUP ON SYSTEM LEVEL**

**Test types** 

1.2/50µs, maximum surge insulation voltage (V<sub>IOSM</sub>)

**INS-1250** 

**CN-INS-X** 

Impulse insulation tester 1.2/50 µs from 500V to 30kV. Breakdown detection at generator or test object. Report generation and control from colour touch panel and 40 Ohm impedance. Ready for Semiconductor testing / IC testing.