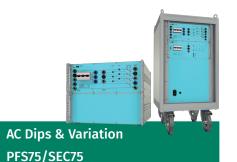

3-Phase dips generator and trans-former suitable for both star and delta connections with selectable dips levels.

DC-DCxx

Network as per IEC 61000-4-5 ED3

AMD1 with selectable resistance value to eliminate underswings caused by the decoupling networks.