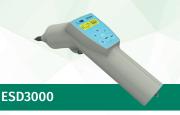

AA-Battery operated handheld ESD simulator up to 30kV. Modular design with networks for a broad range of standards and applications.

CDN with voltage capability up to 690 Vac per phase, 1500 Vdc and selectable current ranges up to 200A.