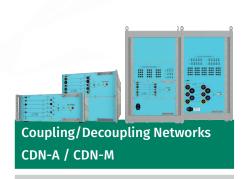

AA-Battery operated handheld ESD simulator up to 30kV. Modular design with networks for a broad range of standards and applications.

CDN with voltage capability up to 690 Vac per phase, 1500 Vdc and selectable current ranges up to 200A.

3-Phase dips generator and trans-former suitable for both star and delta connections with selectable dips levels.

DC-DCxx

Network as per IEC 61000-4-5 ED3

AMD1 with selectable resistance value to eliminate underswings caused by the decoupling networks.