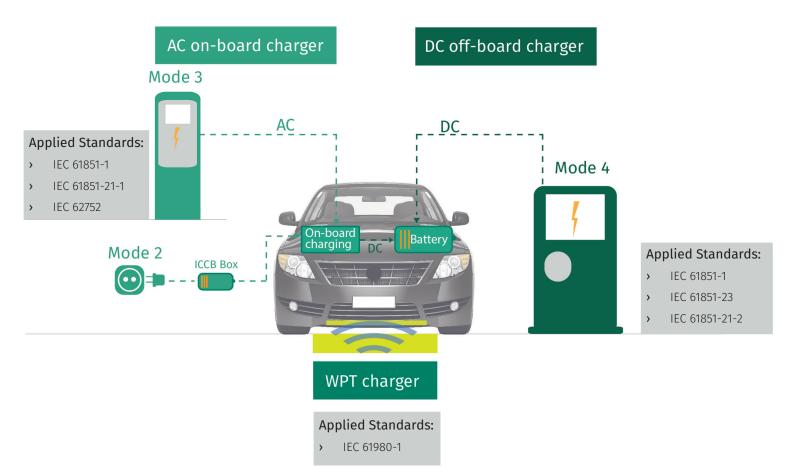

## EV CHARGING STATIONS

EMC PARTNER is a provider of EMC test solutions with voltage capabilities up to 690 Vac / 1500 Vdc and currents up to 200A covering a wide range of EV charging stations applications. Our portfolio includes compact impulse generators, CDNs and accessories to perform conducted immunity tests on EV off-board charger, EV on-board charger as well as EV WPT charging stations according to international IEC standards.