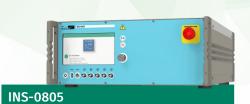

1.2/50µs impulse generator with 500 Ohm impedance and fixed impulse energy 0.5 Joules in ranges from 500 V to 8 kV.