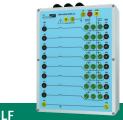

Coupling and Decoupling Network for IEC 61000-4-18. Test with 100 kHz and 1 MHz DOW onto 4 twisted pair (8 lines) with data rates up to 1 GB/s.