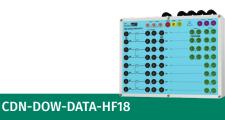

#### **CDN-DOW-DATA-LF**

Coupler for 8 signal and data lines used with Damped Oscillatory Wave (DOW) generators according to IEC 61000-4-18 at 100kHz and 1MHz.