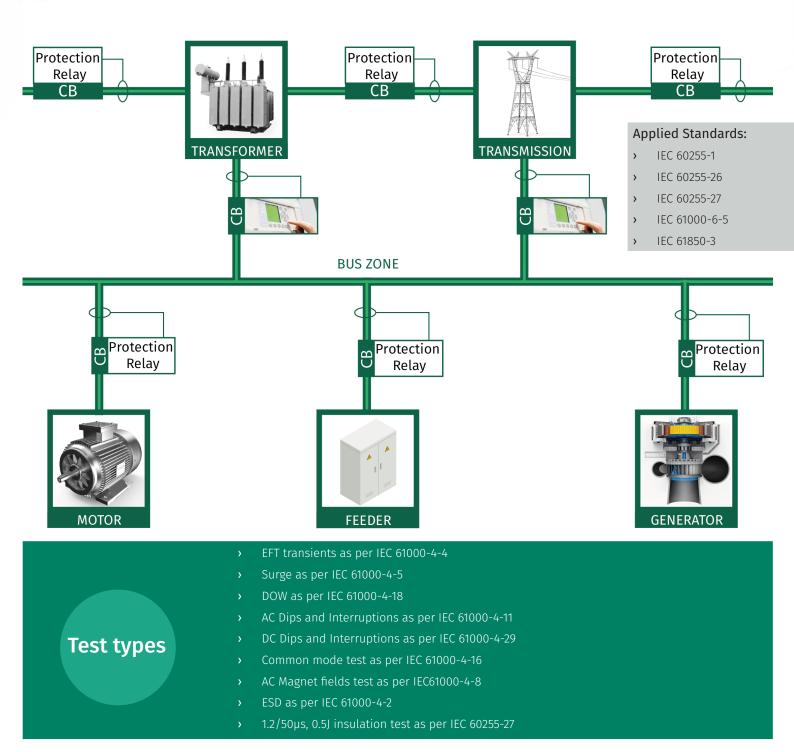

## PROTECTION RELAYS

EMC PARTNER offers a complete and extensive test solutions from one hand to perform all conducted immunity impulse tests including EFT/Burst, Surge, DOW, differential mode and insulation tests with respect to equipment used in power stations and substations.