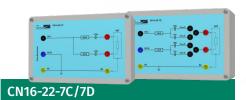

For 2 power line common mode / differential mode testing according to IEC 61000-4-16 for short time test from DC to 60Hz (300V).

Extension to IMU and TRA generators

allowing common mode testing up to 300V with power frequencies DC to 60Hz.