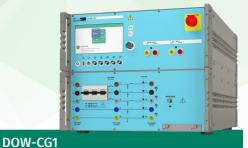

Compact generator for EFT/Burst, CWG and Telecom Surge up to 8kV. Integrated 16 A CDN. Extendable with ESD, Dips/ Interrupts and Common Mode.

Compact generator for Damped Oscillatory Wave testing. Integrated three phase CDN for Slow and Fast waves. Integrated three phase 30 A CDN and 1.2/50µs impulse tester.