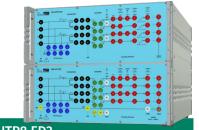

#### **CDN-UTP8 ED3**

CDN-UTP8 ED3 is a compact manually operated coupling devices enabling testing for many standards. Combination Wave (CWG) for IEC 61000-4-5, Ringwave for IEC 61000-4-12 and telecom 10/700 according to ITU-T K44.