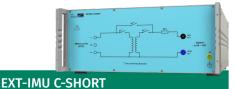

1.2/50µs impulse generator with 500 Ohm impedance and fixed impulse energy 0.5 Joules in ranges from 500 V to 8 kV.