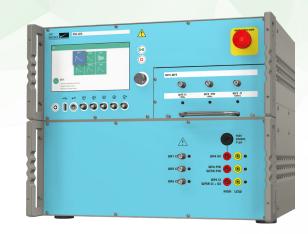

# **AVI-LV3**

Level 3

The first system to fully integrate all waveforms from MIL-STD-461G and RTCA DO-160. Combined with a single coupler where the EUT cable passes only once, AVI-LV3 is a compact and resourceful solution to indirect lightning testing needs up to level 3 / internal test levels.

## **AVI-LV5**

Level 5

AVI-LV5 is a compact system that includes all waveforms for RTCA DO-160: Section 22 and MIL-STD-461G: CS117 testing. All event types are available for PIN Injection and Cable Bundle tests. Combined with only two couplers, AVI-LV5 is a compact and resourceful solution to indirect lightning testing needs.