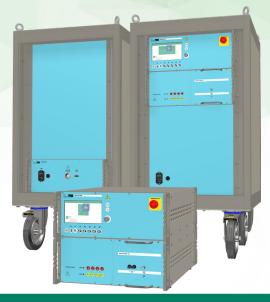

## **AVI-LV5**

Level 5

AVI-LV5 is a compact system that includes all waveforms for RTCA DO-160: Section 22 and MIL-STD-461G: CS117 testing. All event types are available for PIN Injection and Cable Bundle tests. Combined with only two couplers, AVI-LV5 is a compact and resourceful solution to indirect lightning testing needs.

- Highly reproducible impulses
- Automation Software available

**Benefits** 

- Built-in pin injection power blocking devices
- Pin injection transient blocking devices
- Injection transformers for required levels &
- Custom WF3 CB plugins on demand